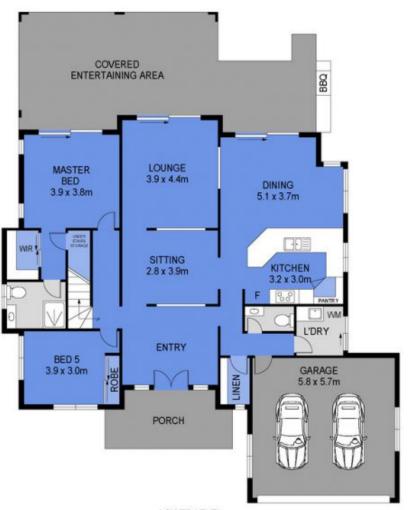

The lower entry level is where you will do much of your living and entertaining. A stylish sitting room flows down a split level to a sunken lounge room. Adjacent to this zone,...

**Price:** \$810,000

View: https://markcoleman.com.au/5358250

**Mark Coleman Team** M 0434169033

RE/MAX Property Specialits, Narrabeen

LOWER LEVEL

Scale in metres. Indicative only. Dimensions are approximate. All information contained herein is gathered from sources we believe to be reliable. However we cannot guarantee its accuracy and interested persons should rely on their own enquiries

INT : 215m² EXT : 66m² GARAGE : 33m²