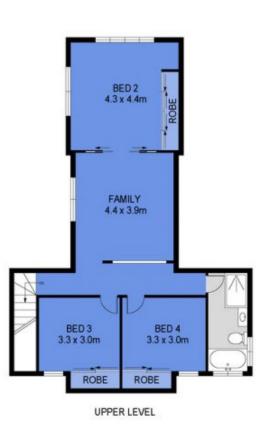

The home unfolds over two expansive levels. Multiple living, dining & entertaining zones ensure that even the largest of families can enjoy their own personal space. Quality white shutters throughout add to the luxe look & feel.

The lower entry level is where you will do much of your living and entertaining. A stylish sitting room flows down a split level to a sunken lounge room. Adjacent to this zone,...

**Price:** \$810,000

View: https://markcoleman.com.au/5358250