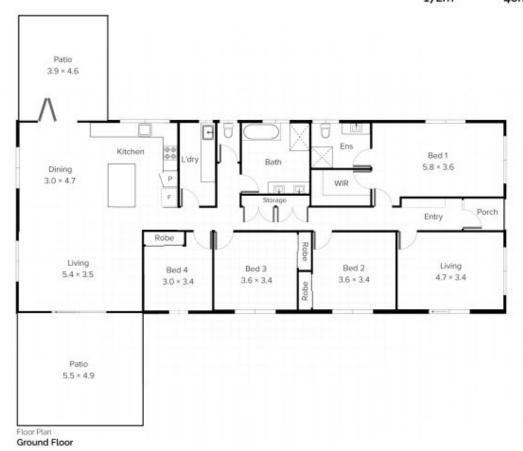

## 27 Trinette Street, Shailer Park QLD

Internal 172m² External 48m² Total 220m²