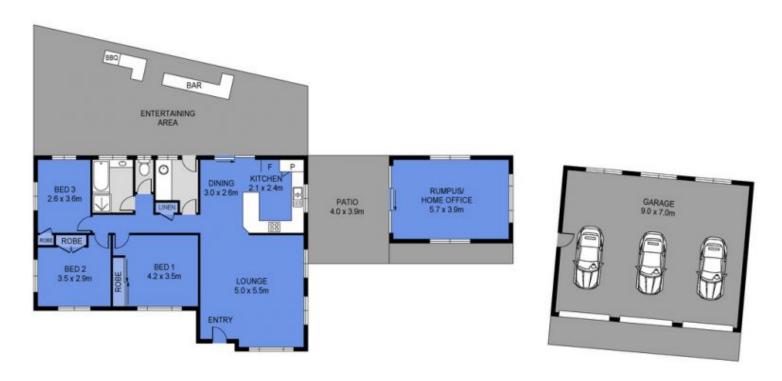

all Hot Property! Set on a superb 1406m2 block in a peaceful pocket, you will have to act quickly to secure this property which has been updated with style. Standout features include the large private block, three car garaging and a separate studio perfect for a home business.

Inside the electric gates you will discover a private and secure family haven. Neatly landscaped gardens are designed for year-round ease of maintenance and add to the relaxed ambiance. Mature trees ensure your privacy, whilst new retaining walls, newly laid turf & garden beds along with new colourbond fencing, mean that you can simply relax and enjoy your property....

1 🗀 3 🚍

**Price:** \$440,000

View: https://markcoleman.com.au/5369450

**Mark Coleman Team** M 0434169033

RE/MAX Property Specialits, Narrabeen



Scale in metres Indicative only. Dimensions are approximate. All information contained herein is gathered from sources we believe to be reliable. However we cannot guarantee its accuracy and interested persons should rely on their own enquiries

INT : 104m² EXT : 94m² RUMPUS : 22m² GARAGE : 63m²