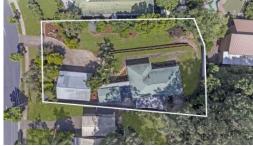

## 33 Tarandi Street, Loganholme

Now this is what we call Hot Property! Set on a superb 1406m2 block in a peaceful pocket, you will have to act quickly to secure this property which has been updated with style. Standout features include the large private block, three car garaging and a separate studio perfect for a home business.

Inside the electric gates you will discover a private and secure family haven. Neatly landscaped gardens are designed for year-round ease of maintenance and add to the relaxed ambiance. Mature trees ensure your privacy, whilst new retaining walls, newly laid turf & garden beds along with new colourbond fencing, mean that you can simply relax and enjoy your property....