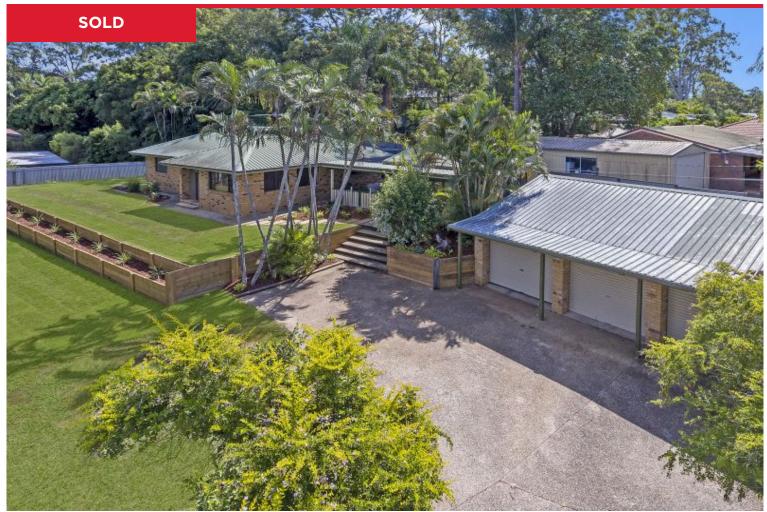

## 33 Tarandi Street, Loganholme

Now this is what we call Hot Property! Set on a superb 1406m2 block in a peaceful pocket, you will have to act quickly to secure this property which has been updated with style. Standout features include the large private block, three car garaging and a separate studio perfect for a home business.

Inside the electric gates you will discover a private and secure family haven. Neatly landscaped gardens are designed for year-round ease of maintenance and add to the relaxed ambiance. Mature trees ensure your privacy, whilst new retaining walls, newly laid turf & garden beds along with new colourbond fencing, mean that you can simply relax and enjoy your property....