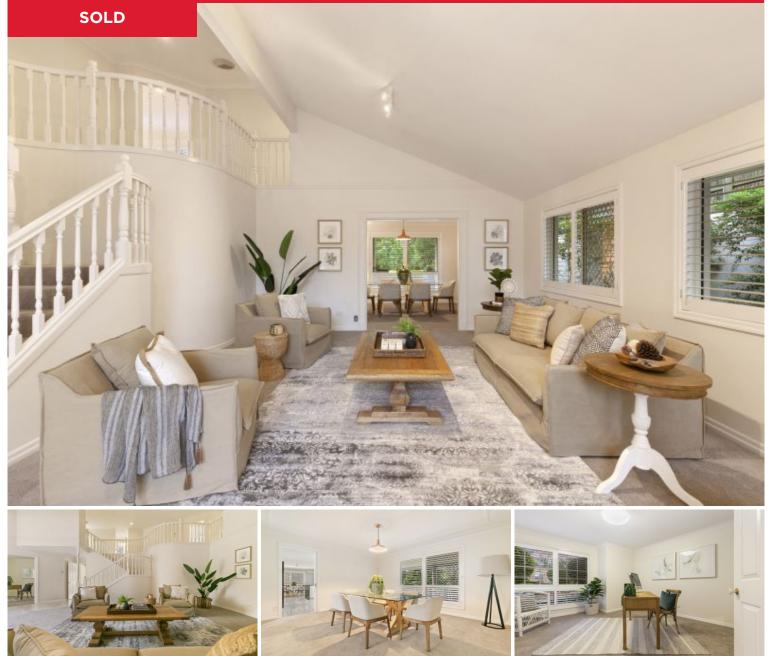

Inside, casual elegance reigns supreme with a soft, neutral interior design palette designed to soothe the soul. Fresh white walls, plush new carpeting and stunning white shutters throughout, add to the luxurious look and feel of this home. Soaring ceilings with soph...