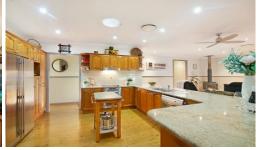

Stepping through further into the home, you will find an expansive open-plan living and dining zone. A combustion fireplace will heat things up this coming Winter, adding further

**Price:** \$760,000

View: https://markcoleman.com.au/5547421