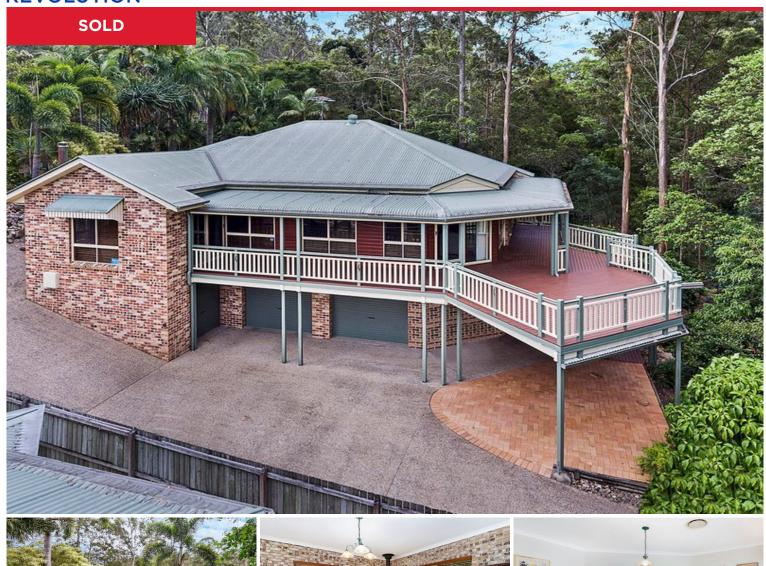

Set against the most sublime bushland backdrop, this captivating, architecturally designed family home will appeal to those in search of something special. The character-rich home incorporates the finest of traditional features and a spacious floorplan perfect for modern day family life. Built over two expansive levels, the home enjoys timeless style with a neutral colour palette adding elegance and sophistication. Soaring 9 foot ceilings add to the impressive sense of space and the bushland backdrop makes this a particularly tranquil escape for your family. VJ walls and daddo rail in the lounge and dining zones, along with gorgeous rich brick feature walls, add to the character & charm.

There are a total of four spacious bedrooms and a large study/fifth bedroom if preferred. The master bedroom features a full wall of built-in wardrobes as well as an elegant ensuite...

**Price:** \$675,000