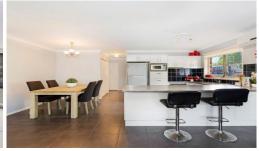

On entry, you will discover spacious open-plan living and dining zones. Stylish soft grey walls and dark grey tiling feature throughout the light-filled living zones.

At the heart of the living & dining zones is a large kitchen with glossy white cabinetry complemented by grey benchtops. There is an abundance of storage space with the addition also of wide pull out drawers, an electric cooktop and stainless steel Westinghouse oven.