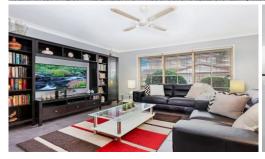

On entry, you will discover spacious open-plan living and dining zones. Stylish soft grey walls and dark grey tiling feature throughout the light-filled living zones.

At the heart of the living & dining zones is a large kitchen with glossy white cabinetry complemented by grey benchtops. There is an abundance of storage space with the addition also of wide pull out drawers, an electric cooktop and stainless steel Westinghouse oven.