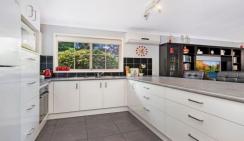

On entry, you will discover spacious open-plan living and dining zones. Stylish soft grey walls and dark grey tiling feature throughout the light-filled living zones.

At the heart of the living & dining zones is a large kitchen with glossy white cabinetry complemented by grey benchtops. There is an abundance of storage space with the addition also of wide pull out drawers, an electric cooktop and stainless steel Westinghouse oven.