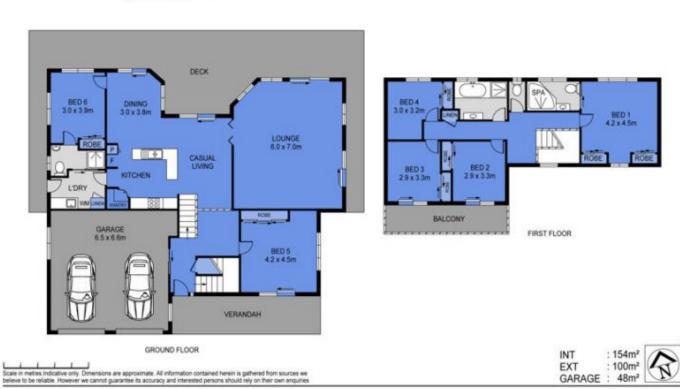

## **40-42 Mangaroon Court, Shailer Park**

Nestled towards the peak of prestigious Mangaroon Court on a sublime 1546m2 block, this endearing family home enjoys a showstopper outlook over natural bushland. The tranquil backdrop combined with a beautiful warmth throughout the home makes this a wonderful place where family and friends will love coming together.

In perfect harmony with its bushland surroundings, the home unfolds over multiple levels offering an abundance of space for the largest of families. An inspiring design is accompanied by a spacious & functional floorplan delivering a one of a kind, timeless family home. Soaring ceilings with interesting angles further add to the sense of wide-open space....