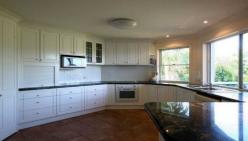

## 17 Paraburdoo Cres, Shailer Park

Property Main Features:

5 bed, 3 bath, multiple separate living, dining and entertaining areas, 4 car lock-up accommodation.

Property Description:

Often admired for being one of the finest homes in the prestigious Koolan Crescent Precinct, this grand residence is truly exceptional. The fresh, sophisticated colour palette throughout and the open, light filled living spaces evoke images of the Mediterranean. On entry, you are overwhelmed by the impressive sense of space, soaring dimensions and striking outlook through the floor to ceiling windows.