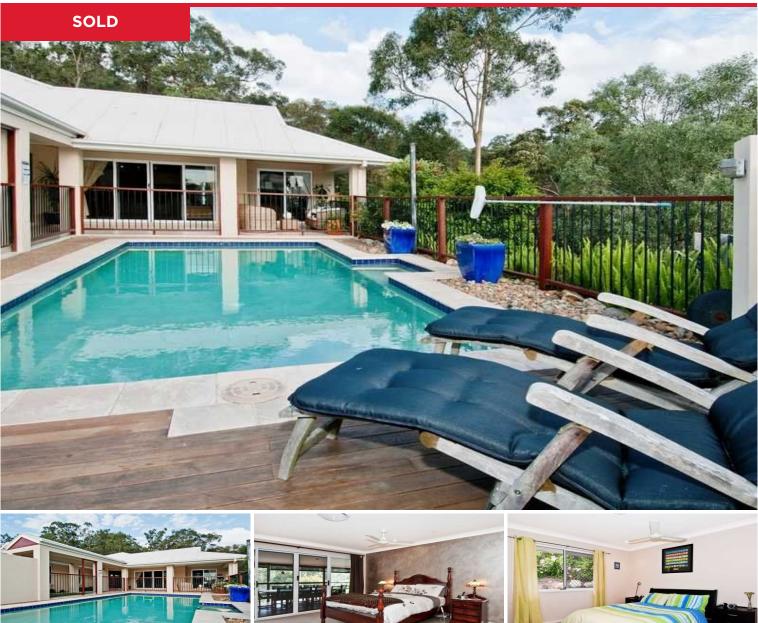

## **51 Mangaroon Court, Shailer Park**

Situated at the very peak of the finest cul-de-sac in the Koolan Crescent Precinct, this stylish lowset home is simply stunning.

With the most magnificent bushland backdrop and beautiful positioning on a sizeable 2046m2 block, this residence offers a luxurious, yet low maintenance lifestyle.

Step inside the private gate and be instantly \*wowed\* by the sleek in ground saltwater pool and the stylish entertaining area.

Inside the home you will discover:

\* Open plan living and dining areas which all flow effortlessly out to the covered entertainment area and pool.