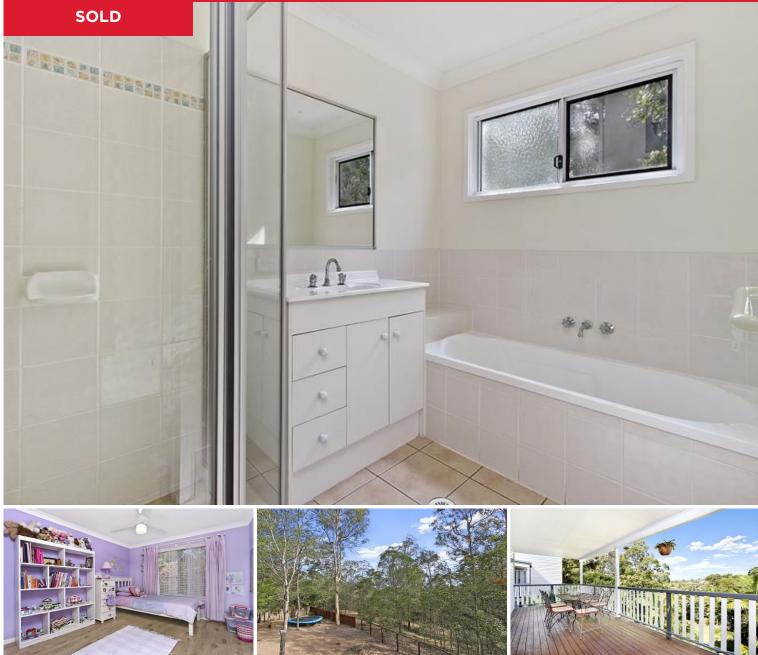

- \* Large bedrooms all with built ins and ceiling fans
- \* Spacious two way bathroom
- \* Generously sized living and dining areas
- \* Airconditioning
- \* Lock up garage with internal access.

\* A large, flat and fully fenced backyard provides plenty of room for the kids to play.