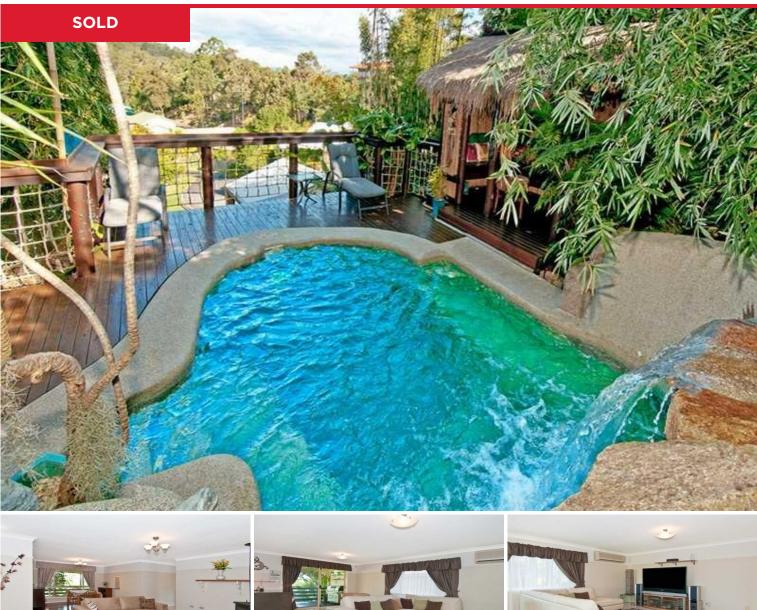

## 124-126 Koolan Crescent, Shailer Park

OPEN HOME SAT 21 JAN 1-1.30PM. Often admired for its charismatic street appeal, this elegant family home is beautifully positioned in the prestigious Koolan Precinct and is simply brimming with hidden treasures. Competitively priced for immediate sale, you must ACT QUICKLY to secure your chance of purchasing this captivating residence. Unfolding over two glorious levels, the home features: \* Five bedrooms all with built-ins. The master bedroom is perfectly positioned for privacy and features an ensuite, walk-in robe and air-conditioning. The fifth bedroom is on the lower level.