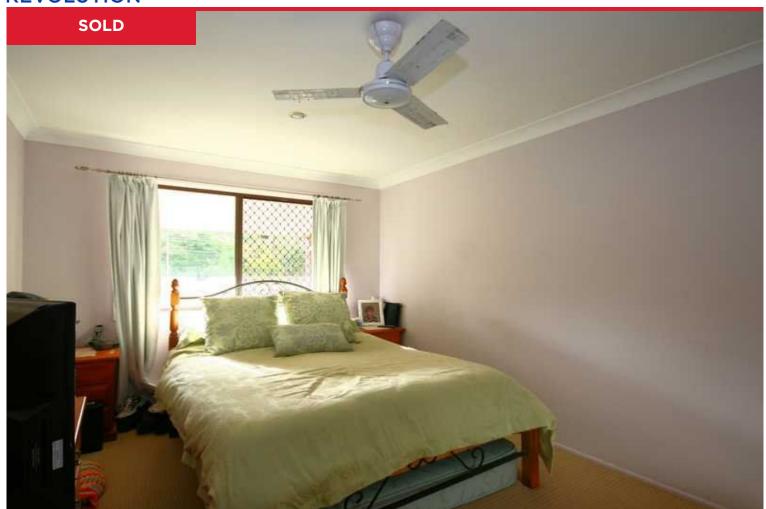

- \* Two HUGE, separate living areas ensure that everyone in the family enjoys their own personal space. Soaring cathedral ceilings in the second living area adds to the sense of wide open space. Quality timber shutters add a touch of class.
- \* Three large bedrooms all feature built-ins, ceiling fans & quality carpets. The master bedroom features a walk in robe with built in shelving....
- \* The stylis...