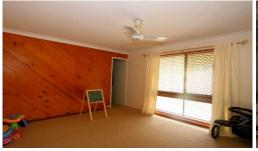

- \* Two HUGE, separate living areas ensure that everyone in the family enjoys their own personal space. Soaring cathedral ceilings in the second living area adds to the sense of wide open space. Quality timber shutters add a touch of class.
- \* Three large bedrooms all feature built-ins, ceiling fans & quality carpets. The master bedroom features a walk in robe with built in shelving....
- \* The stylis...