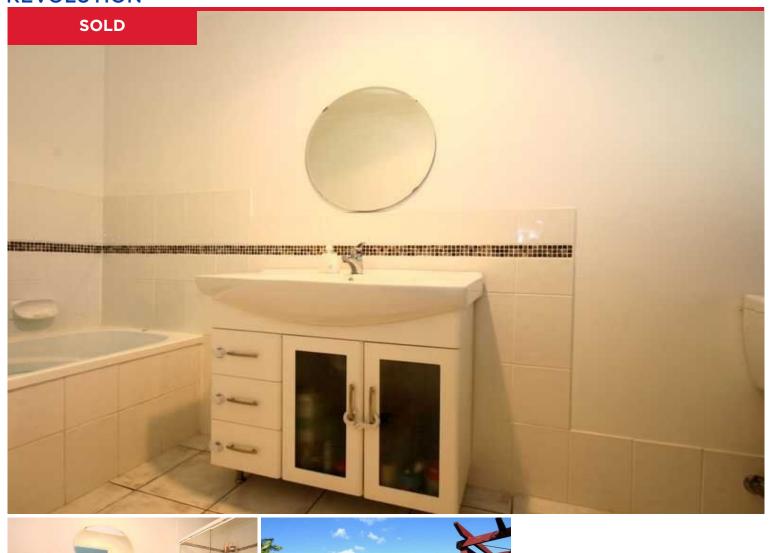

Open plan, light filled living and dining areas are complemented by a neutral colour palette, clean lines and modern finishes. Possessing a lovely, welcoming feel, the home features:

- \* Multiple, separate living and dining areas ensure that everyone in the family can enjoy their own private space.
- \* Three bedrooms all featuring built-ins and ceiling fans. The master bedroom features a striking modern ensuite....