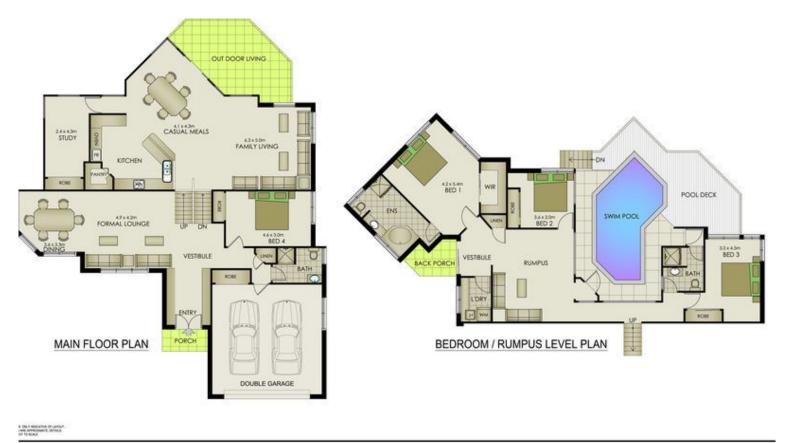

## 23-25 Marillana Court, Shailer Park

OPEN HOME SAT 13 OCTOBER 10-10.30. Situated in an exclusive pocket and showcasing magnificent bushland views, this sophisticated residence offers a peaceful and private existence. Presented to the market for the very first time, this is a unique home, creative & inspirational in its design and perfectly adapted for fuss -free living and lifestyle enjoyment. Unfolding over three glorious levels, everything about the home is free flowing and spacious. Soaring high ceilings with interesting angles add to the sophistication and sense of wide open space.

Step inside the red door & you are greeted by a serene water feature from which the home then opens out into its components, including the sensational indoor-outdoor covered saltwa...

Price: Undisclosed