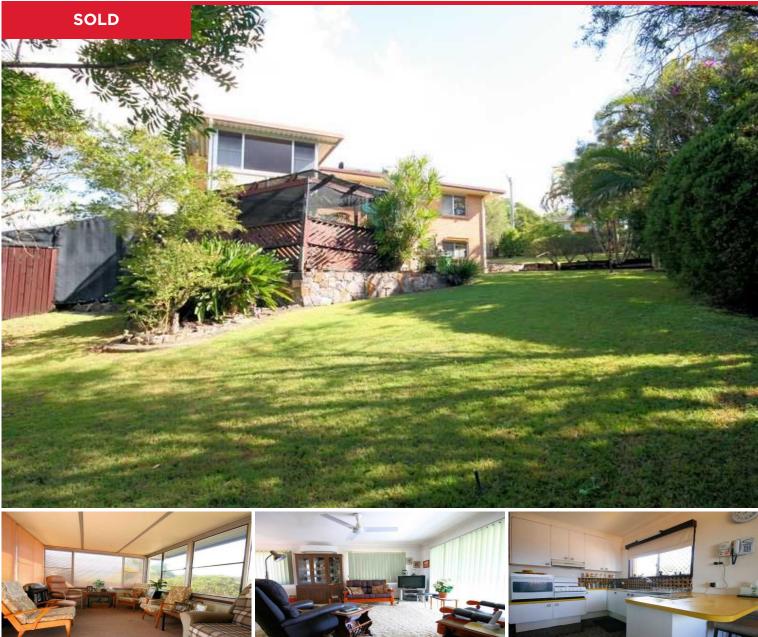

This highly sought after location is popular for its convenient positioning within walking distance to three schools including Chatswood Primary, St Edwards Primary and John Paul College, local cafes & shops including Woolworths. Just ask the locals - it is rare that a home presents for sale in this pocket! Situated on a superb 827m2 block, this home has a lovely, welcoming feel. Featuring:...

\* Spacious living areas flow over both levels of the home. On the upper level you will find a lovely large lounge room which extends through to a dining room. This flows through to a brilliant, light filled sunroom which is the most lovely spot to