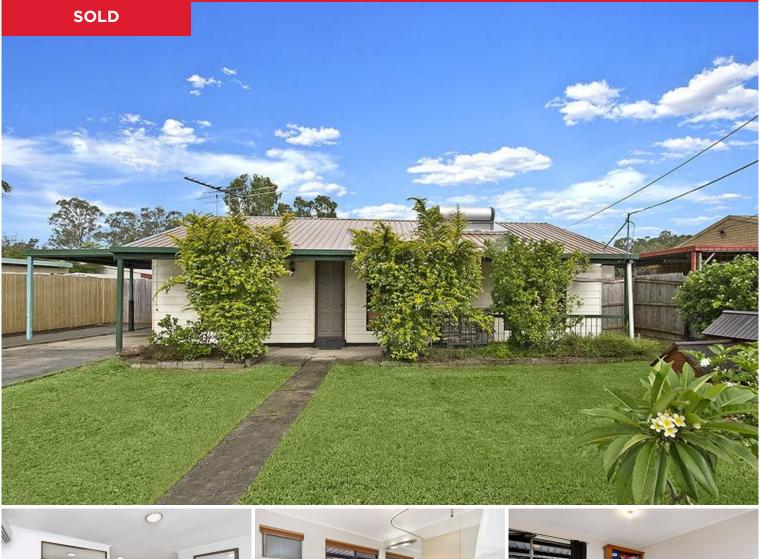

## 126 Drews Road, Loganholme

Situated on a superb, fully useable 801m2 block, this property represents a brilliant opportunity for entry level buyers or investors to purchase at a very affordable price point, with the added bonus of having plenty of potential to add value easily. A key feature of this property is that it is completely wheelchair friendly and with a fabulous newly renovated bathroom. The home does require some additional TLC, (largely cosmetic), and therefore will suit someone who is keen to put their own touches on the home. Features include:

\* Three good sized bedrooms, two with built-ins.

\* Standout freshly renovated main bathroom - it's HUGE!...

Price: Undisclosed View: https://markcoleman.com.au/5548223

Mark Coleman Team M 0434169033

RE/MAX Property Specialits, Narrabeen