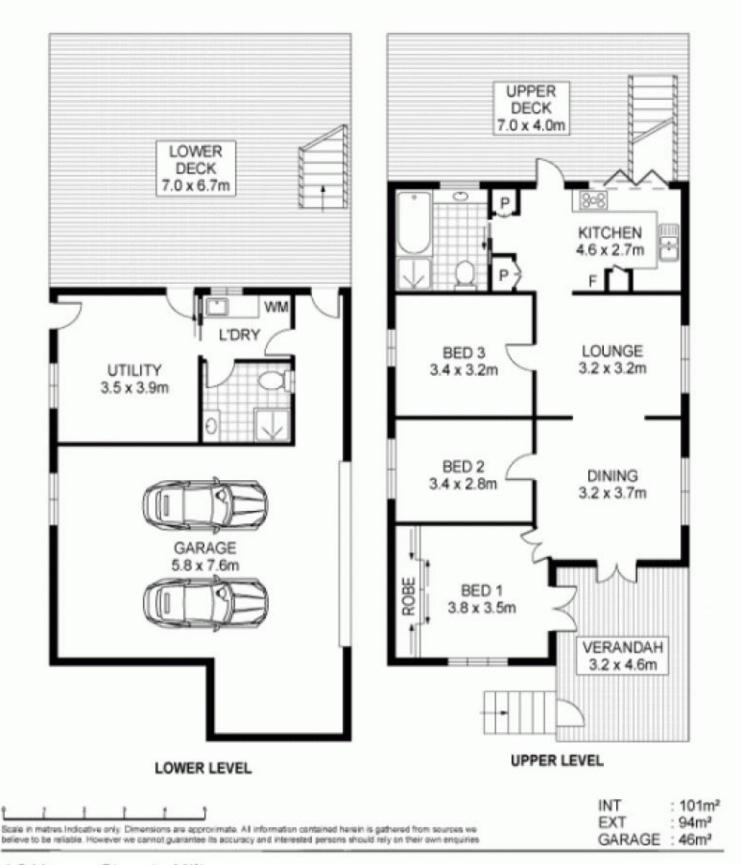

## 16 Young Street, Milton

Located in the heart of the sought after cafe & restaurant precincts, this stunning workers cottage offers lifestyle and convenience. Originally built in the early 1900's it is now an elegant three bedroom family home with a neutral colour palette and immaculately restored hoop pine floors with soaring high ceilings. Designed for easy living and lifestyle enjoyment in Brisbane's premier suburb of Milton, this peaceful family home will allow you to live a relaxed lifestyle with all of the conveniences of inner city living. Upon entry you are greeted with a private, sunlit alfresco deck which flows into a spacious, bright open plan lounge and dining area. Adjacent to the living areas is a modern kitchen, which boasts black granite benchtops, stainless steel gas stove and quality brand oven...