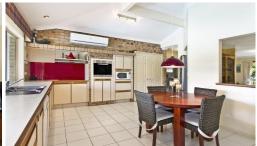

The property is set on a superb 1228m2 block, with key features including:

\* Multiple, formal and informal living and dining areas. On entry, is a spacious formal lounge which is separated from the more open plan, casual living and dining areas that fo...