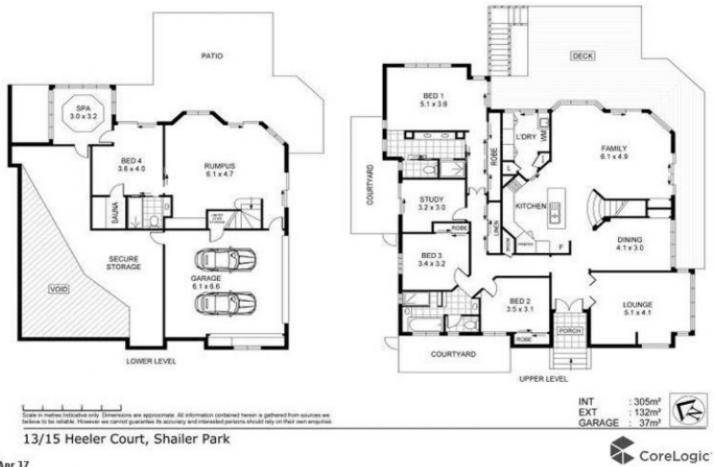

## 13-15 Heeler Court, Shailer Park

Situated in an exclusive pocket of elegant homes and landscaped gardens, this grand residence offers a sophisticated design and a luxurious lifestyle. Set against the most sublime bushland backdrop on a substantial 1274m2 block, the home exudes quality throughout and will \*wow\* you at every corner.

With an intriguing and unique streetscape, a step inside reveals a modern yet timeless home, radiating style with a sense of wide open space. Soaring ceilings with striking architectural angles and high end square cut finishes ooze class. Expansive open plan living & dining zones overlook the serene bushland outlook, adding to the sense of wide open space. A cosy separate lounge provides the perfect spot to enjoy a movie or read a book in peace. At the rear of the home, a vast covered outdoor entertaining deck provides the ultima...