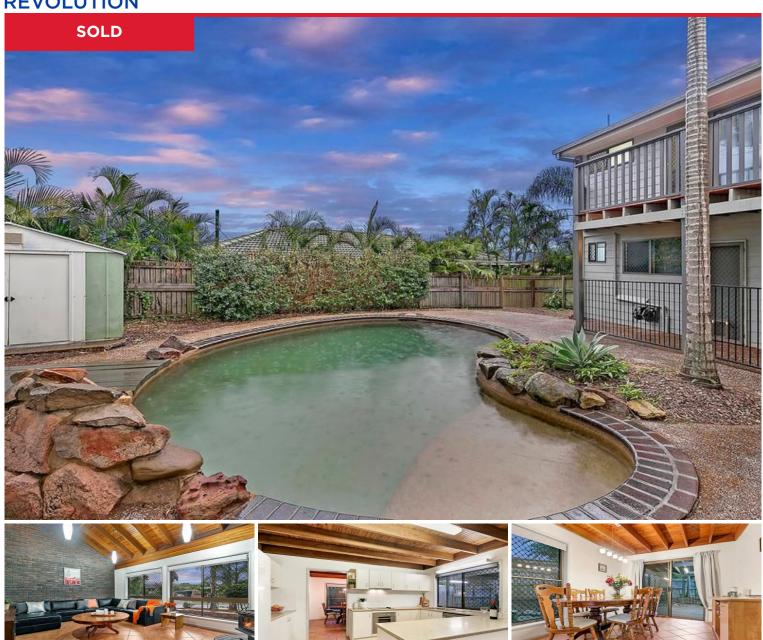

## 47 Jilbard Drive, Springwood

Positioned on a substantial 748m2 block, this stylish residence provides a peaceful and secure family setting is in a highly sought pocket of Springwood. Families you are absolutely spoilt for choice with schools that are in walking distance including John Paul College, St Edwards Catholic Primary and Chatswood Hills Primary School, not to mention local shops, Woolworths, cafes and restaurants.

Unfolding over two levels, the home has an exceptionally open and airy ambiance with soaring cathedral ceilings adding to the sense of wide open space. Crisp white walls and modern finishes are complemented beautifully by the warmth of the timber ceilings, creating a sublime atmosphere for intimate home life and entertaining....

The spacious main lounge room comes complete with a gorgeous combustion fireplace, a welcome addition coming into the cooler weather. A second combustion fireplace features in the second living zone. This room is adaptable for