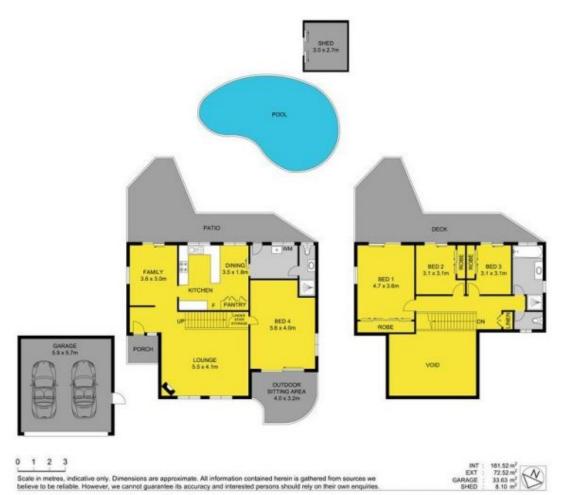

## 47 Jilbard Drive, Springwood

Positioned on a substantial 748m2 block, this stylish residence provides a peaceful and secure family setting is in a highly sought pocket of Springwood. Families you are absolutely spoilt for choice with schools that are in walking distance including John Paul College, St Edwards Catholic Primary and Chatswood Hills Primary School, not to mention local shops, Woolworths, cafes and restaurants.

Unfolding over two levels, the home has an exceptionally open and airy ambiance with soaring cathedral ceilings adding to the sense of wide open space. Crisp white walls and modern finishes are complemented beautifully by the warmth of the timber ceilings, creating a sublime atmosphere for intimate home life and entertaining....