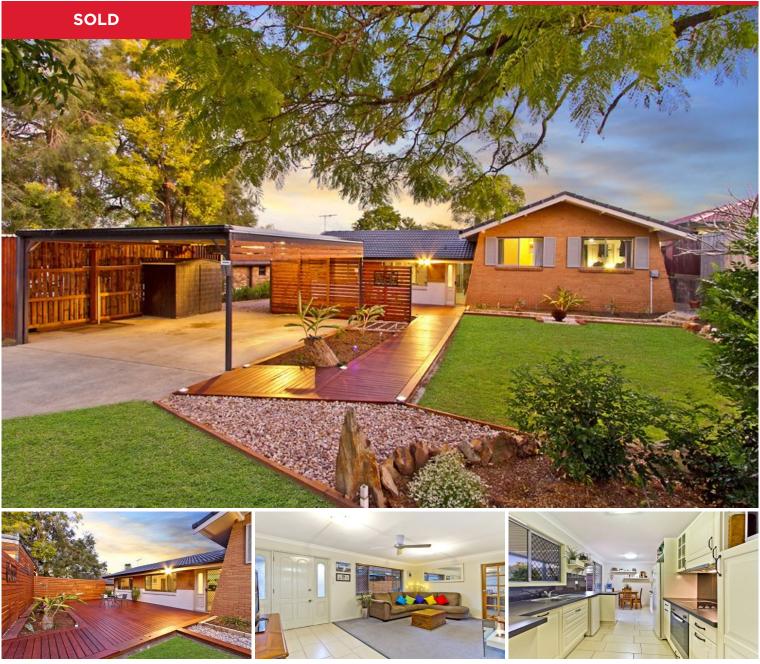

## 8 Truman Crescent, Slacks Creek

The immaculate front facade & beautifully landscaped front yard of this residence are a hint to the presentation & quality that define this home throughout. A smart timber pathway that leads to the front door and a pristine front deck give you a sign of things to come! All we can suggest is that you better not delay that inspection, as this is what we call \*Hot Property\* - it will not last!

Inside, a modern, light-filled interior showcases the smartly renovated home which has been finished in a fresh, white colour palette. The WOW factor of this home really awaits you when you step out into the rear entertaining area & yard. Here, a fabulous, expansive covered entertaining deck looks out onto the superb, large rear yard. If you love to entertain you will be in heaven, with enough room to host the largest of gatherings in style!...