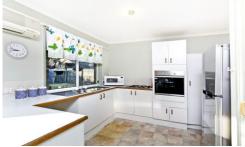

Inside, a light & bright living space flows through to the dining area and kitchen, which continues through to the covered, outdoor entertaining area. Presenting an easy transition from the kitchen, the alfresco entertaining area overlooks the private rear yard. A perfect set-up for families who love to entertain, or simply want to oversee the children as they play in the safety of the rear yard....