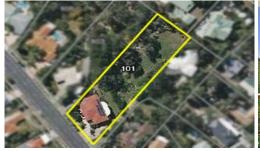

## 101 Plantain Road, Shailer Park

When value for your dollar is paramount, you must inspect this superb property that is now selling at a reduced price point - this simply has to be Shailer Park's most value packed property! Situated on a sensational, useable 2896m2 block and complemented by glorious views, this captivating family home offers the perfect ingredients for a relaxing lifestyle for the largest of families. From the comfort of your expansive deck, enjoy a glass of champagne as you embrace the sweeping views & take in the peaceful surrounds of your backyard which meanders way off into the distance, secluded & private. Where else can you have all of the conveniences of suburbia, yet literally camp out with friends in your own backyard, toasting marshmallows around your fire pit?... The home itself enjoys timeless style and with spacious, open living and entertaining zones, offers a relaxed atmosphere for intimate entertaining and home life, or for hosting the largest of gatherings in style. Another of the many standout featu...