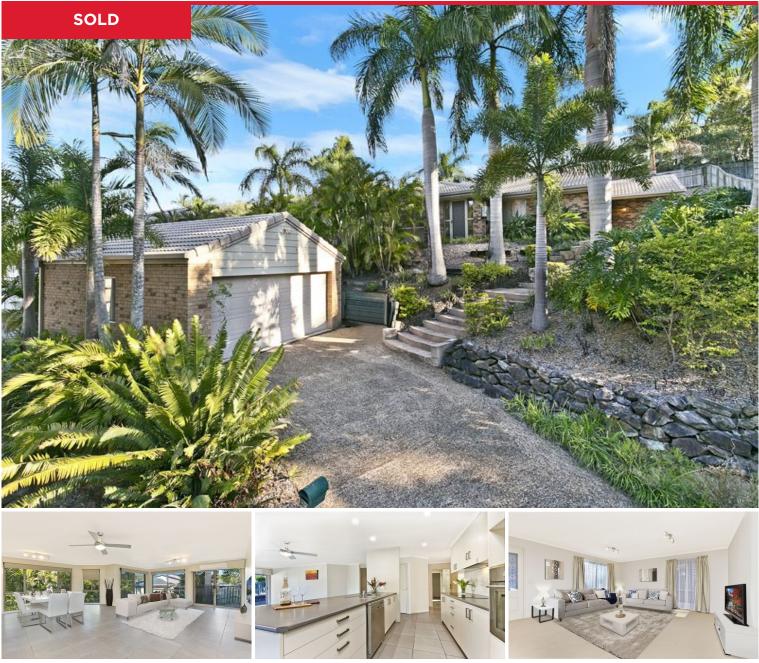

## 20 Tangadee Court, Shailer Park

Situated near the peak of a picturesque cul-de-sac in the prestigious \*Koolan Precinct\*, this smartly presented residence offers a well -devised, family friendly design and a low maintenance lifestyle. Updated for modern living, the home enjoys timeless style with a palette of fresh neutrals and warm and welcoming tones of brown.

Four generously sized bedrooms and two smart bathrooms service the home perfectly. The master bedroom boasts a fabulous full wall of built-in wardrobes ensuring that both his & hers clothing collections are accommodated and organised in style! A modern main bathroom and a separate toilet service the three additional bedrooms, the master of course comes complete with private ensuite....

Spacious clearly defined living spaces ensure that everyone in the family can enjoy their own personal space. Open plan casual living and dining zones flow seamlessly from the centrally located kitchen. A separate spacious lounge room