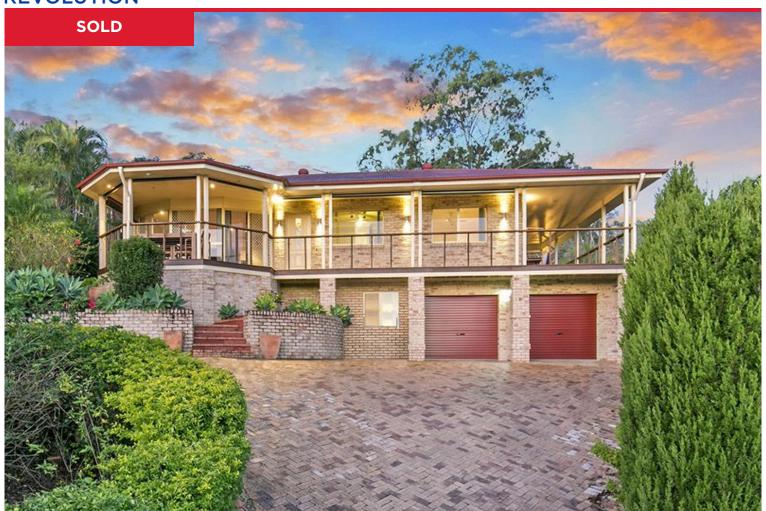

## 68 Pohon Drive, Tanah Merah

This superb family residence is perfectly positioned on an elevated 1226m2 block to capture the sweeping panoramic views. Expansive wrap around verandahs provide the perfect spot to enjoy the outlook while you entertain, relax & unwind. This is a house that will keep everyone happy - amongst the standout features are a huge designer kitchen for her, & a 9x5m man shed for him!

Defined by its openness, the home has a mix of casual elegance and simplicity that never goes out of style. Crisp, fresh walls are complemented by the warmth provided by polished timber floors & quality carpeting. You will do the majority of your living on the expansive upper level, where a spacious and continuous living-dining-kitchen zone merges out through bay windows to the deck. A second living area on this upper level also opens out th...