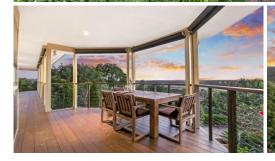

## 68 Pohon Drive, Tanah Merah

This superb family residence is perfectly positioned on an elevated 1226m2 block to capture the sweeping panoramic views. Expansive wrap around verandahs provide the perfect spot to enjoy the outlook while you entertain, relax & unwind. This is a house that will keep everyone happy - amongst the standout features are a huge designer kitchen for her, & a 9x5m man shed for him!

Defined by its openness, the home has a mix of casual elegance and simplicity that never goes out of style. Crisp, fresh walls are complemented by the warmth provided by polished timber floors & quality carpeting. You will do the majority of your living on the expansive upper level, where a spacious and continuous living-dining-kitchen zone merges out through bay windows to the deck. A second living area on this upper level also opens out th...