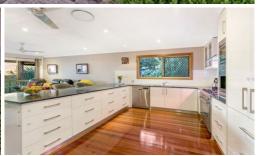

## 68 Pohon Drive, Tanah Merah

This superb family residence is perfectly positioned on an elevated 1226m2 block to capture the sweeping panoramic views. Expansive wrap around verandahs provide the perfect spot to enjoy the outlook while you entertain, relax & unwind. This is a house that will keep everyone happy - amongst the standout features are a huge designer kitchen for her, & a 9x5m man shed for him!

Defined by its openness, the home has a mix of casual elegance and simplicity that never goes out of style. Crisp, fresh walls are complemented by the warmth provided by polished timber floors & quality carpeting. You will do the majority of your living on the expansive upper level, where a spacious and continuous living-dining-kitchen zone merges out through bay windows to the deck. A second living area on this upper level also opens out th...