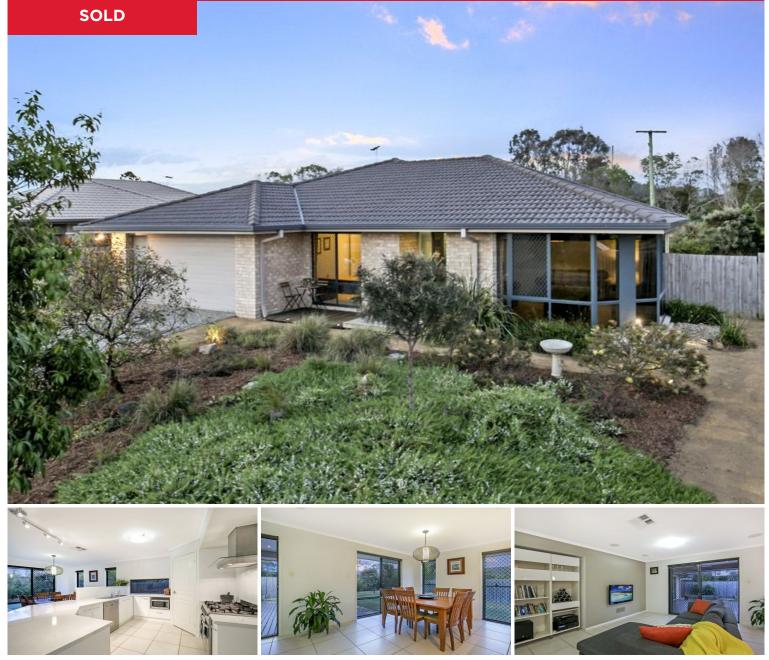

## 63 River Park Drive, Loganholme

Situated in a sought after pocket of modern homes, this residence is a sophisticated expression of contemporary design, solid construction and impeccable style on a level 617m2 block. Great care & consideration has been taken to create a family home that is not only stylish, but exceptionally functional in its layout.

Stepping inside, there is an immediate impression of style, where light filled living zones are complemented by modern fittings and finishes. Your family will enjoy the clearly defined personal spaces. On entry, an inviting lounge with tinted bay windows provides a peaceful place to relax away from the hub of the home. Moving through the home, you will find a spacious, open plan casual living and dining zone where your family and friends will love to gather. A standout design feature of the home is the separate children's win...