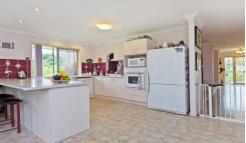

## 47 Tahan Cres, Tanah Merah

Situated on a substantial 819m2 block and boasting a rare two street access, this superb, well cared for residence is simply brimming with hidden features!

The corner block is utilised beautifully with direct side access and a large backyard which will be a delight for those needing to secure multiple vehicles, a caravan, boat or trailer!

Priced to GO and a real delight to explore, the property features:

- \* Zero power bill that is in credit with a 3kw solar system! SAVE on those ever increasing electricity bills!
- \* Four car accommodation with a double lock-up garage and a two car port. Additional off s...