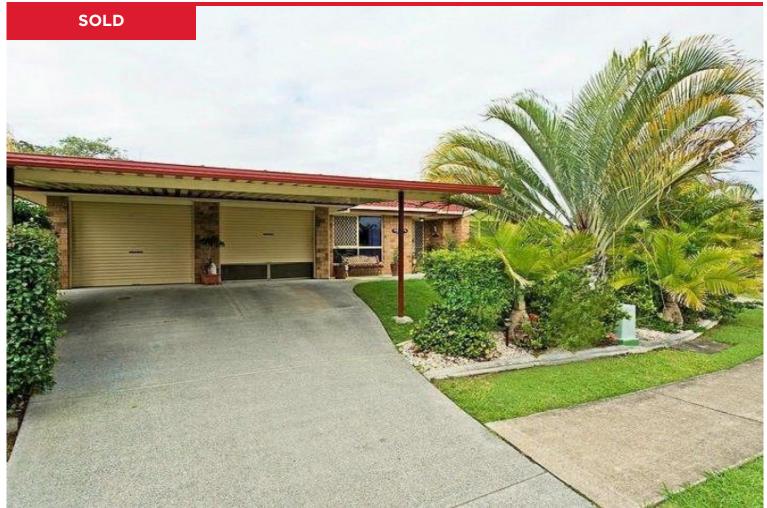

## 47 Tahan Cres, Tanah Merah

Situated on a substantial 819m2 block and boasting a rare two street access, this superb, well cared for residence is simply brimming with hidden features!

The corner block is utilised beautifully with direct side access and a large backyard which will be a delight for those needing to secure multiple vehicles, a caravan, boat or trailer!

Priced to GO and a real delight to explore, the property features:

- \* Zero power bill that is in credit with a 3kw solar system! SAVE on those ever increasing electricity bills!
- \* Four car accommodation with a double lock-up garage and a two car port. Additional off s...