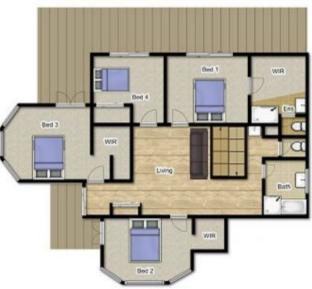

## 2 Scilla Street, Shailer Park

Showcasing fabulous views and displaying a majestic streetscape, this captivating family home unfolds over two spacious levels. Entertaining options are a key feature of this home with expansive covered outdoor decks providing the perfect spot to relax, entertain and soak in the views. Perfectly designed for family living, this home is certainly not short on space or features. Positioned on a superb 1047m2 useable block, the property comprises:

Four generously sized bedrooms plus an office. Three bedrooms boast walk-in robes, the fourth a built-in robe. Two stylish bathrooms plus a third toilet service the home perfectly.

Price: Undisclosed

View: https://markcoleman.com.au/5548599