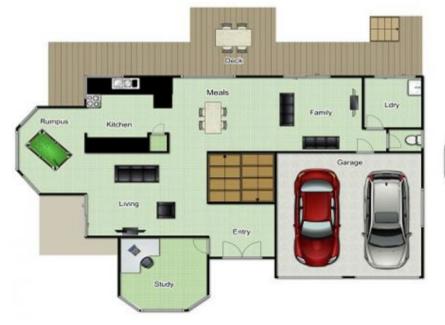

## 2 Scilla Street, Shailer Park

Showcasing fabulous views and displaying a majestic streetscape, this captivating family home unfolds over two spacious levels. Entertaining options are a key feature of this home with expansive covered outdoor decks providing the perfect spot to relax, entertain and soak in the views. Perfectly designed for family living, this home is certainly not short on space or features. Positioned on a superb 1047m2 useable block, the property comprises:

Four generously sized bedrooms plus an office. Three bedrooms boast walk-in robes, the fourth a built-in robe. Two stylish bathrooms plus a third toilet service the home perfectly.

Price: Undisclosed

View: https://markcoleman.com.au/5548599