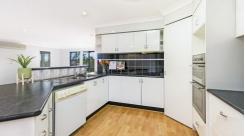

Inside, light-filled open-plan living & dining zones unfold over the one spacious level. This is a home that feels good to be inside with an abundance of natural light and cooling cross breezes.

There are four bedrooms all with built-ins and an office or fifth smaller bedroom which also has a built-in wardrobe. All bedrooms have lush new carpeting. The master bedroom fe...