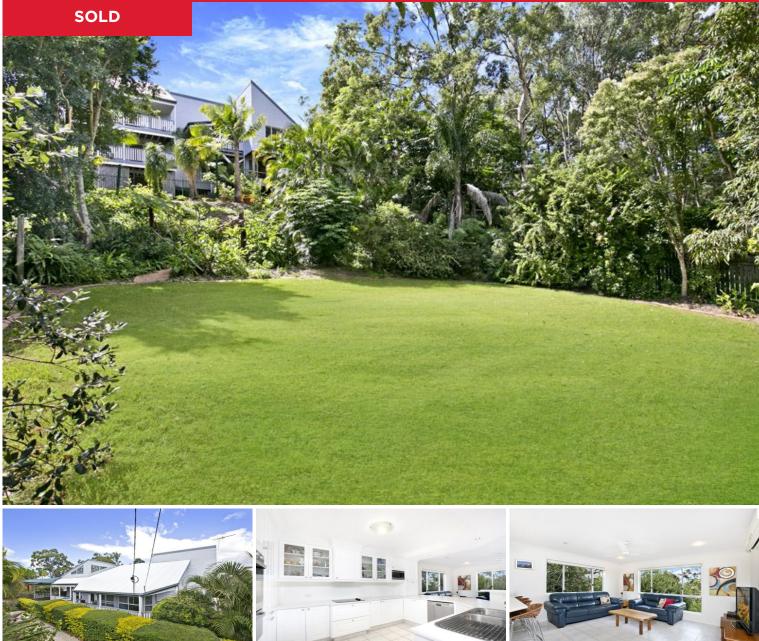

## 16 Borambil Rd, Shailer Park

Perfectly positioned on a substantial 1012m2 block in walking distance to the Hyperdome, this immaculate family home has been renovated with style. Offering the perfect outdoor oasis from which to escape the summer heat, your family and friends will thank you for purchasing this home! The brilliant rear yard features an inviting in ground pool complete with covered built in BBQ area and a separate covered entertaining area with built in pool bench. The smart, family friendly home has a well devised layout with plenty of space for the family to spread out.