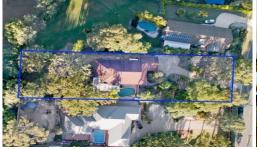

## **86 Celandine Street, Shailer Park**

Located on a superb 2196m2 parcel of useable land in a picturesque pocket of Shailer Park, this endearing family home is warm, welcoming & ready to become yours! Set back on the block for ultimate privacy, there is plenty of useable land both in front of & at the rear of the home, making it adaptable for all kinds of purposes. The man of the house will be kept very happy with a HUGE powered workshop (4x10m approx), a double lock-up garage with internal access and NEW epoxy flooring.