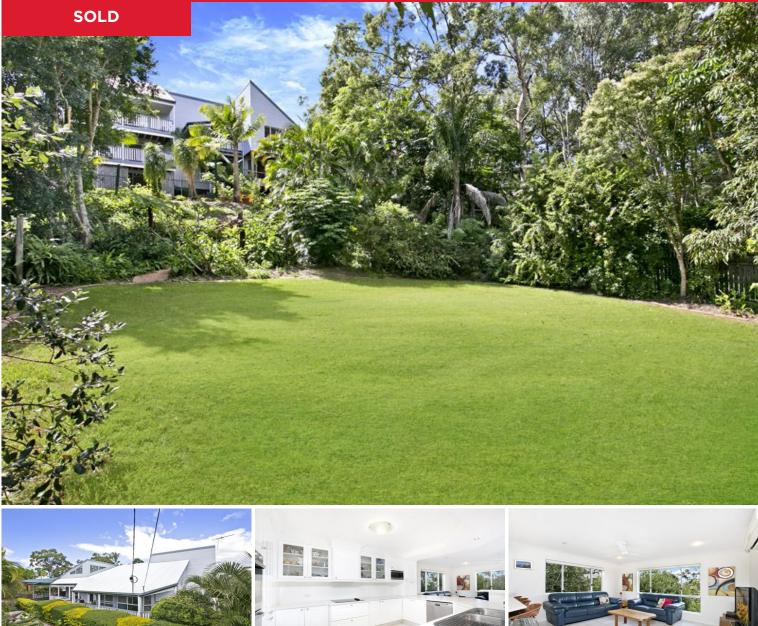

## 10/4 Harley St, Shailer Park

Enjoying a superior private position with tranquil views, this modern residence exudes QUALITY. With clean lines, open spaces and the finest of fittings and finishes throughout, this home at only 6 years of age presents as new. This is a home with serious livability credentials, offering a functional well devised layout.

Featuring:

\* Four good sized bedrooms. The master suite is positioned for privacy and features a sleek ensuite with double basins and a trendy concealed wardrobe area.

\* Spacious open plan living and dining areas.

 $^{\ast}$  Two stylish bathrooms with floor to ceiling tiles service the home perfectly....

\* A stunning designer kitchen features caesarstone benchtops, quality stainless steel appliances, gas cooking and is perfectly positioned for entertaining.\* The living spaces flow through to an inviting covered outdoor entertaining area