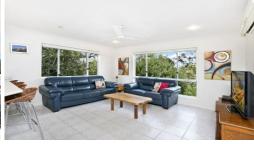

\* Four LARGE bedrooms all on the upper level. All bedrooms feature built-ins, three of which are large walk-in robes. The expansive master suite comes complete with en suite & air-conditioning. Downstairs you will find two offices which could be utilised as bedrooms if desired. These rooms have been utilized in the past to rent to students, generating a healthy rental return....