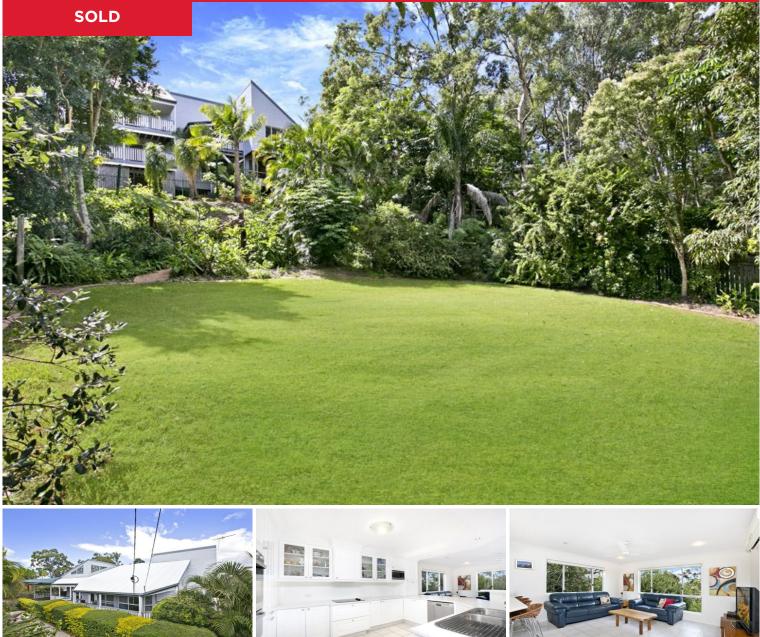

## 26 Roebourne Ct, Shailer Park

Located at the base of a peaceful cul-de-sac in the prestigious Koolan Precinct, this one of a kind residence will appeal to those who love to entertain or simply enjoy the tranquility that a bushland setting provides. Embrace the views, enjoy a glass of champagne & relax from your private rear deck with its stunning outlook. INVESTORS NOTE: The current rental appraisal for this property is an estimated \$520 - \$550 per week.

The home flows over two levels, comprising:

\* Spacious, open plan living and dining areas flow beautifully out to the expansive covered rear deck & those serene views! \* A superb, designer kitchen with an island bench features glass splashbacks, stainless s...