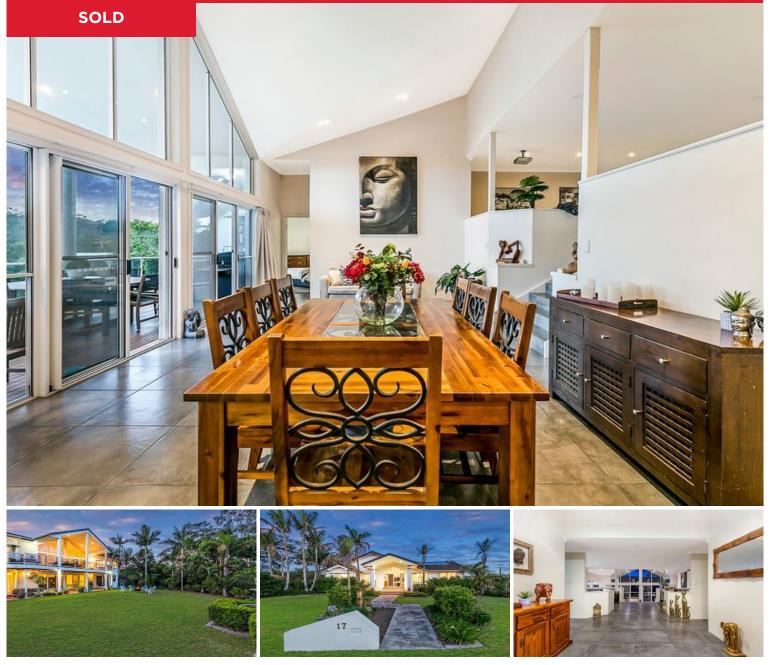

## 17 Paraburdoo Crescent, Shailer Park

When words are simply not enough... welcome to 17 Paraburdoo Crescent Shailer Park. Often admired for being one of the finest homes in the prestigious Koolan Crescent Precinct, this grand residence is truly exceptional. Suitable for the largest of families, the home unfolds over multiple, expansive levels. The block is equally as impressive as the home and at 1544m2 is one of the larger, more useable blocks in the area with full side access through to the expansive rear yard.

On entry, prepare to be 'wowed' by the impressive sense of space & openness, soaring dimensions and striking views through the floor to ceiling windows. The expansive entry level features two lounge & TV zones which step down to the casual living & dining areas, all ...