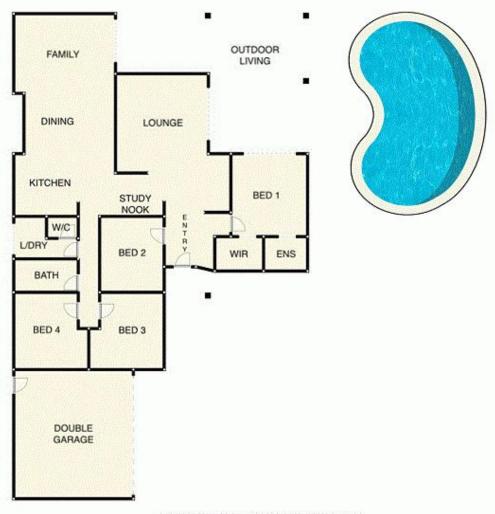

## 11 Koolan Cres, Shailer Park

Situated on a superb 1047m2 fully useable block in the prestigious Koolan Precinct, this immaculate residence provides a tranquil escape for your family. Enjoying a serene bushland backdrop, the home unfolds over the one spacious level and offers a particularly well-devised, family friendly layout. Encompassing:

\* Spacious, open plan living and dining areas which all capitalize on the tranquil bushland backdrop, lending the home a relaxed feel. Families will enjoy the separation between the two main living areas, whilst being able to come together in the large casual living and dining area.

\* Four great sized bedrooms, all with ceiling fans, new carpeting and three with built-in...

Price: Undisclosed

View: https://markcoleman.com.au/5548755

**Mark Coleman Team** M 0434169033

RE/MAX Property Specialits, Narrabeen

FLOOR PLAN INDICATIVE OF LAYOUT ONLY