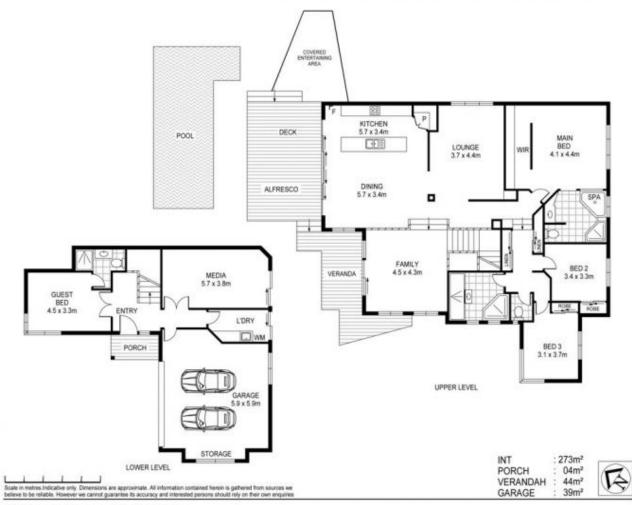

## 26 Boxer Avenue, Shailer Park

Situated in an exclusive pocket of prestige homes and landscaped gardens, this residence offers a luxurious, resort-style escape from the everyday. A stunning expression of contemporary design, solid construction and impeccable style on 1013m2, the home has been designed with an emphasis on the entertaining lifestyle.

Inside, multiple open plan living & dining zones unfold over the main, upper level of the home and flow out to an expansive deck and entertaining zone. Here, you can play host to the largest of gatherings in style and in complete privacy, with lush, Balinese inspired gardens and a stunning inground pool complete with tranquil water feature as your backdrop. The ability to open this whole indoor-outdoor area up through bi-fold/stacker doors creates the most sublime atmosphere for entertaining, or simply for enjoying intimate home li...