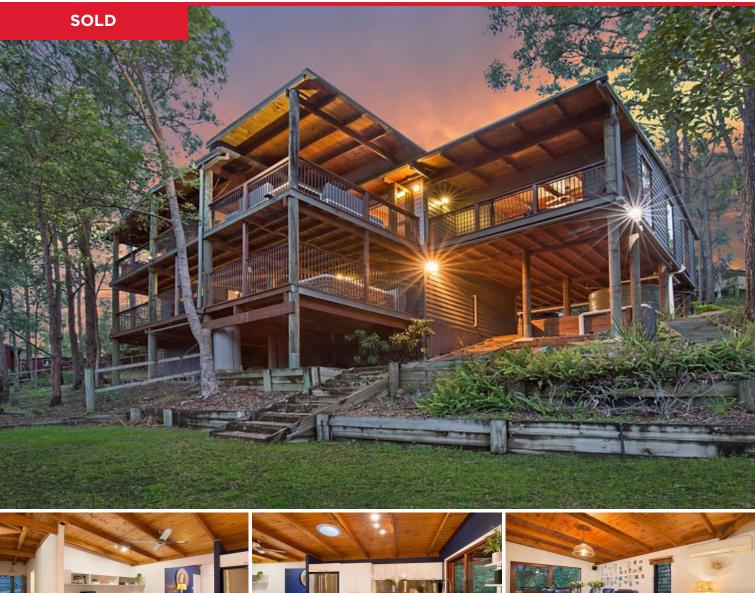

## 9E Dane Court, Shailer Park

In perfect harmony with its treetop surroundings, this one of a kind pole home has been designed with an emphasis on the entertaining lifestyle. Perched at the very peak of the court on a substantial 1223m2 block, your total privacy is assured, as is your panoramic treetop vista which is guaranteed to restore the soul on a daily basis.

This sophisticated treetop hideaway offers unparalleled privacy and perfectly embodies the spirit of its lush treetop location. Plenty of wood throughout keeps this homes ambiance down to earth, whilst industrial elements give the home a contemporary, stylish edge.

An inspiring design is accompanied by a spacious & functional floorplan that unfolds over ...

Price: Undisclosed View: https://markcoleman.com.au/5548787

Mark Coleman Team M 0434169033

RE/MAX Property Specialits, Narrabeen