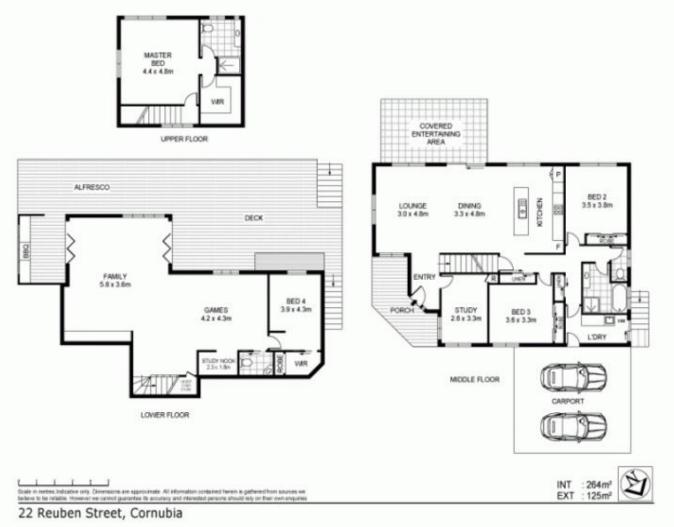

## 22 Reuben Street, Cornubia

Designed with an emphasis on the entertaining lifestyle, this immaculate residence is quietly tucked away in a premier pocket of Cornubia. Enjoying the most sublime bushland backdrop, the home unfolds over three impressive levels and is situated on a rare 1007m2 block with a huge useable rear yard.

This is a home with serious livability credentials, offering a well-devised layout that will suit the largest of families and which lends itself to dual living if required. Modern finishes, impeccable presentation and clean lines typify this contemporary home and create a sublime atmosphere for both intimate home life & entertaining a crowd!