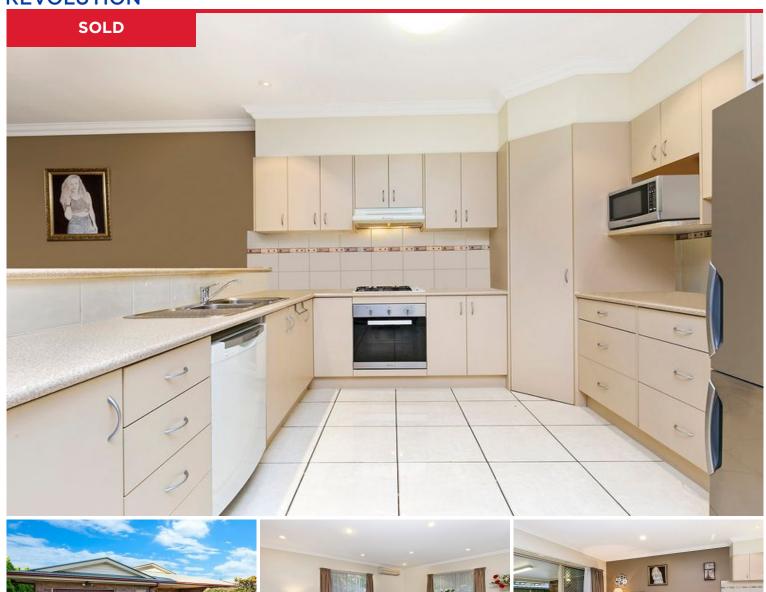

On entry, you are greeted with an immediate impression of style with clean lines, neutral finishes and glistening floor tiles. High ceilings add to the sense of space and openness.

At the heart of the home is a modern, well appointed kitchen with plenty of cupboard and b...