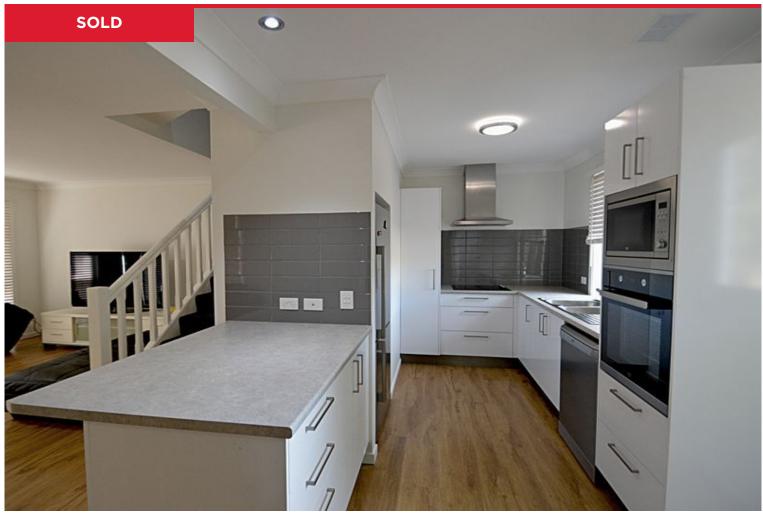

Investors Note: The property currently rents for \$350/week. Key features include:

Open-plan living and dining zones.

Stylish kitchen with a full range of stainless steel appliances including a built-in microwave & dishwasher. Crisp white cabinetry is complemented by neutral benchtops and striking dark splashbacks. Cupboard, pantry and bench space is plentiful thanks to the cle...