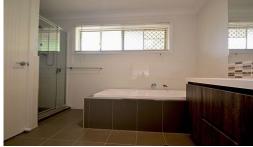

Investors Note: The property currently rents for \$350/week. Key features include:

Open-plan living and dining zones.

Stylish kitchen with a full range of stainless steel appliances including a built-in microwave & dishwasher. Crisp white cabinetry is complemented by neutral benchtops and striking dark splashbacks. Cupboard, pantry and bench space is plentiful thanks to the cle...