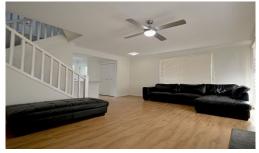

Investors Note: The property currently rents for \$350/week. Key features include:

Open-plan living and dining zones.

Stylish kitchen with a full range of stainless steel appliances including a built-in microwave & dishwasher. Crisp white cabinetry is complemented by neutral benchtops and striking dark splashbacks. Cupboard, pantry and bench space is plentiful thanks to the cle...