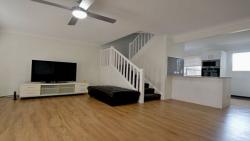

Investors Note: The property currently rents for \$350/week. Key features include:

Open-plan living and dining zones.

Stylish kitchen with a full range of stainless steel appliances including a built-in microwave & dishwasher. Crisp white cabinetry is complemented by neutral benchtops and striking dark splashbacks. Cupboard, pantry and bench space is plentiful thanks to the cle...