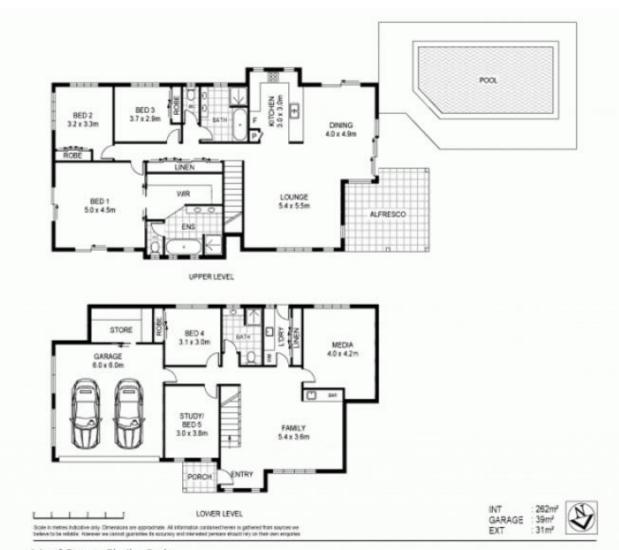

There are a total of four generously sized bedrooms all with built-ins and a fifth bedroom(or large office). The enormous master bedroom boasts a huge ensuite complete with flo...

Price: Undisclosed

View: https://markcoleman.com.au/5548811