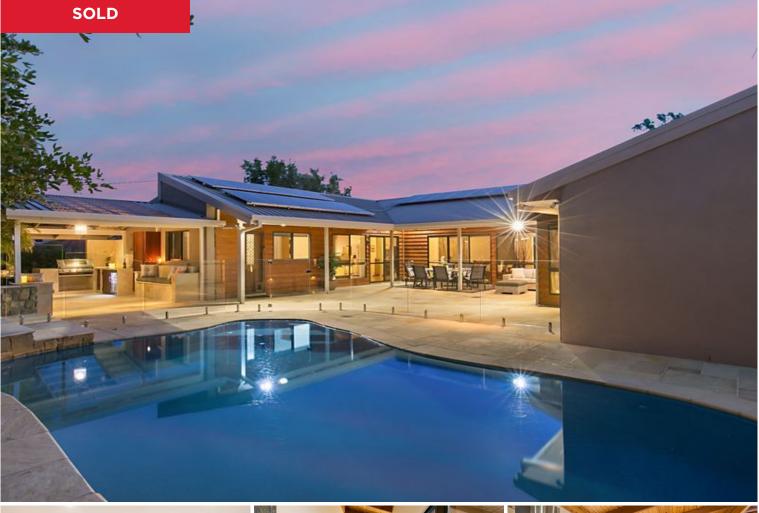

## 2 Karawatha Street, Springwood

Situated on a substantial 1763m2 block (with sub-division potential subject to council approval), this captivating residence has been designed with the entertainer in mind. The home literally wraps around the luxurious outdoor entertaining zones which are the absolute star of this home and will be the life of your party!

Inside, the home will surely capture your heart with it eclectic mix of character, elegance and personality! On entry, take your choice of two separate sitting areas - a charming, quirky 'man cave' with built-in timber bar and electric fireplace, which will have you feeling as if you are in an old English pub, or an elegant lounge area perfect for some quiet time out....