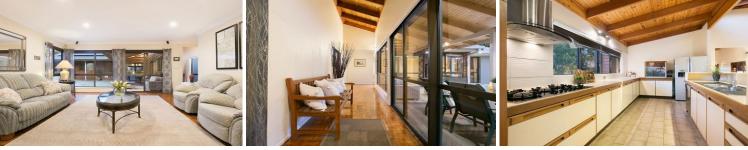

Inside, the home will surely capture your heart with it eclectic mix of character, elegance and personality! On entry, take your choice of two separate sitting areas - a charming, quirky 'man cave' with built-in timber bar and electric fireplace, which will have you feeling as if you are in an old English pub, or an elegant lounge area perfect for some quiet time out....