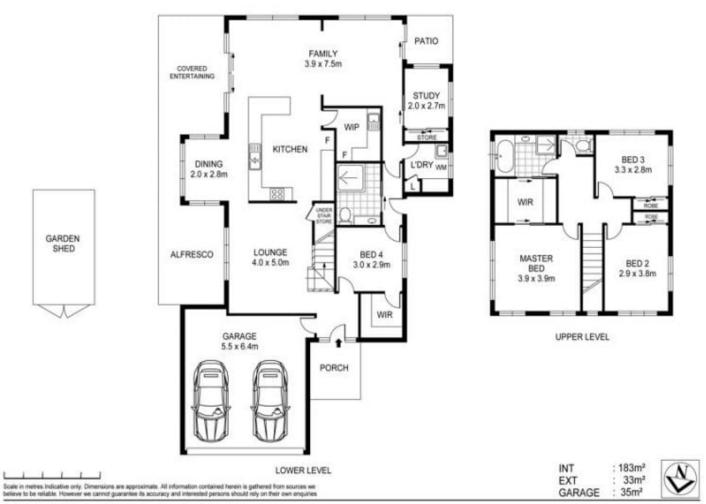

## 28 Roebourne Court, Shailer Park

Located at the peak of a peaceful cul-de-sac in the prestigious "Koolan Precinct", this immaculate residence offers an exceptional lifestyle for your family. Set on a substantial 1175m2 block, the home enjoys a glorious outlook which adds to the sense of wide-open space throughout the home. Multiple, spacious living zones & a well -devised floorplan maximise the comfort of the largest of families. With a total of five bedrooms, two on the lower level and three on the upper level, guests or extended family are well catered for. The living and dining zones unfold over the lower level of the home. Here you will discover a peaceful lounge room which flows through to a second separate casual living and dining zone. The light-filled casual areas feel particularly open and airy with an abundance o...