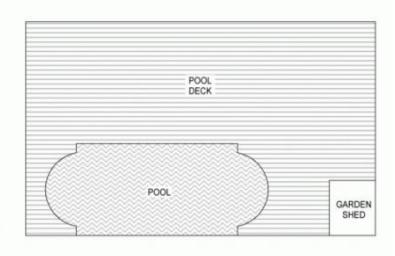

Scale in metres Indicative only. Dimensions are approximate. All information contained herein is gathered from sources we believe to be reliable. However we cannot guarantee its accuracy and interested persons should rely on their own enquiries

INT : 177m² EXT : 220m² GARAGE : 32m²