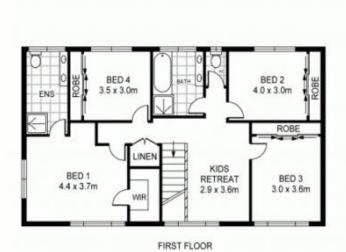

Scale in metres Indicative only. Dimensions are approximate. All information contained herein is gathered from sources we believe to be reliable. However we cannot guarantee its accuracy and interested persons should rely on their own enquiries

INT : 177m² EXT : 220m² GARAGE : 32m²