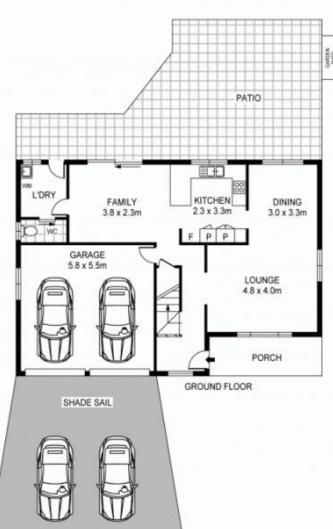

Scale in metres Indicative only. Dimensions are approximate. All information contained herein is gathered from sources we believe to be reliable. However we cannot guarantee its accuracy and interested persons should rely on their own enquiries

INT : 177m² EXT : 220m² GARAGE : 32m²