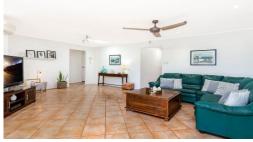

Upon entering you will find a spacious lounge room with bay window, timber flooring, quality shutters & fan - the open plan layout flows through to the tiled dining room and spacious air-conditioned family room.