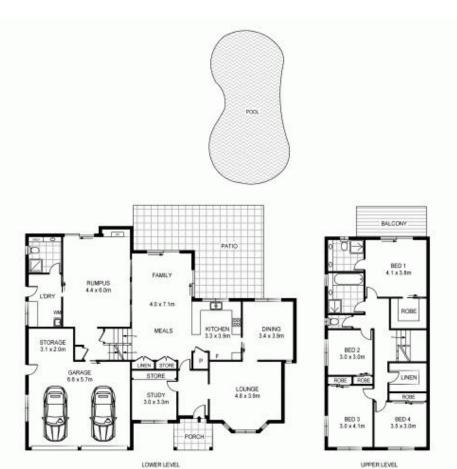

The home unfolds over multiple levels with three separate living zones & a very well -devised, family friendly floorplan. Casual open plan living and dining zones flow over the entry level. Quality white shutters feature throughout the home and add to the luxe look and feel.

There is a separate media room to enjoy your movies in peace & quiet away from the family hubbub. Stepping down a split level you will discover the third living zone complete wit...

Price: Undisclosed

View: https://markcoleman.com.au/5548855