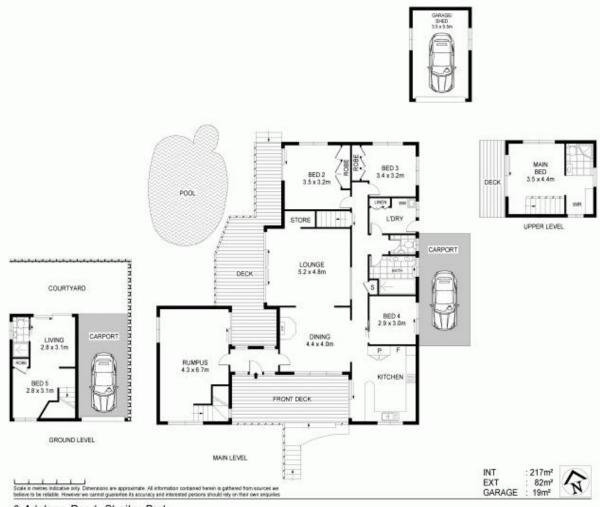

## 6 Adelong Road, Shailer Park

PRIVATE INSPECTIONS ONLY - CALL TO ARRANGE YOUR VIEWING.

This impressive family home will appeal to those who are in search of something totally unique! Character-rich, the home unfolds over three levels with soaring, angled cathedral ceilings adding to the sense of wide open space. The well-devised floorplan will appeal to the largest of families, whilst the block with its double side access to the rear yard is a true standout!

Upon entry, you will discover a spacious airconditioned lounge & dining room complete with study nook with built-in book shelves & a cosy combustion fireplace. This zone flows out to the covered rear entertaining deck - the perfect spot to unwind or entertain friends a...