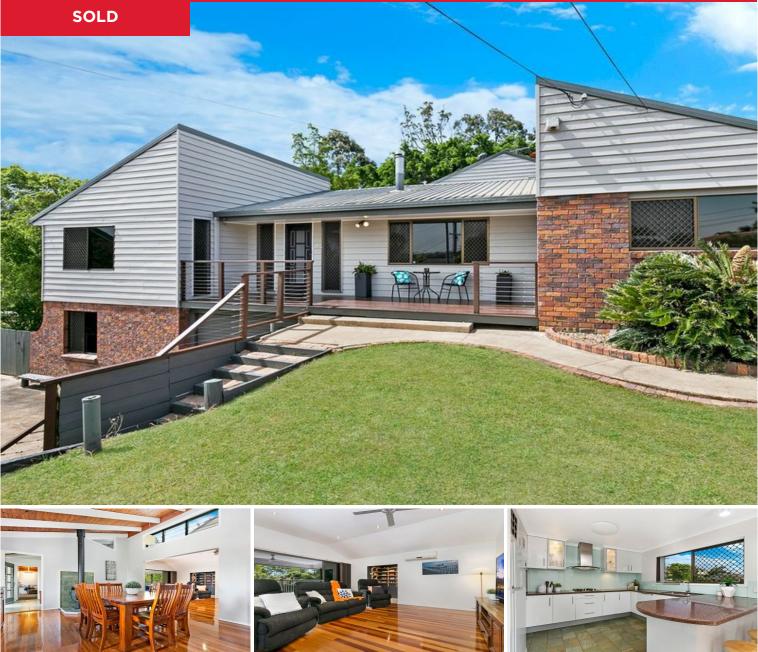

## 6 Adelong Road, Shailer Park

PRIVATE INSPECTIONS ONLY - CALL TO ARRANGE YOUR VIEWING.

This impressive family home will appeal to those who are in search of something totally unique! Character-rich, the home unfolds over three levels with soaring, angled cathedral ceilings adding to the sense of wide open space. The well-devised floorplan will appeal to the largest of families, whilst the block with its double side access to the rear yard is a true standout!

Upon entry, you will discover a spacious airconditioned lounge & dining room complete with study nook with built-in book shelves & a cosy combustion fireplace. This zone flows out to the covered rear entertaining deck - the perfect spot to unwind or entertain friends a...