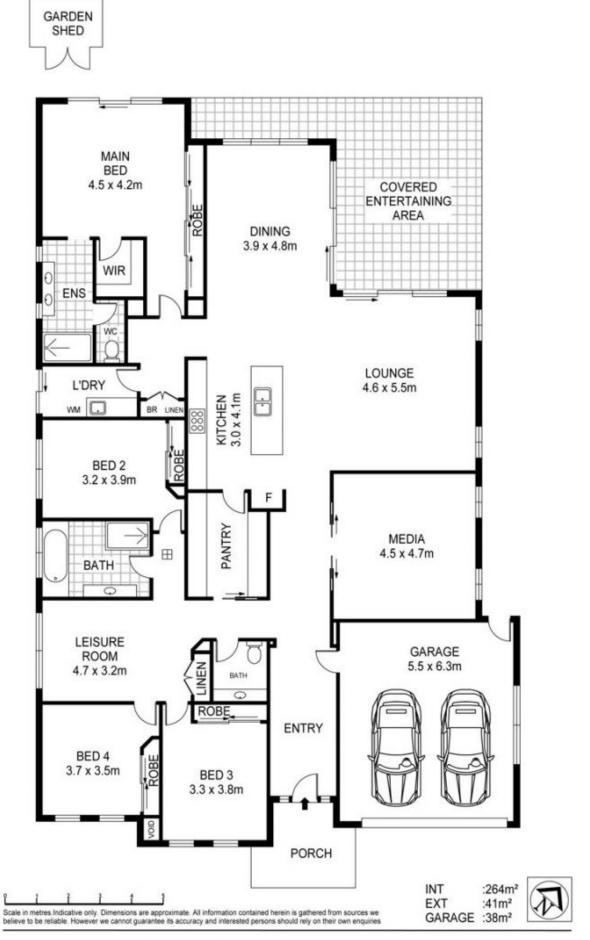

Step inside and you are immediately greeted with a spatially, extravagant floorplan with a continuous flow of interior space....

The home unfolds over one expansive level with an exceptional floorplan devised to suit the needs of the busy, modern family. A sublime atmosphere for entertaining and home life has been created by the open living s...